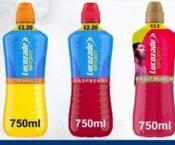

£2 20% Margin

£1.50, 39% Margin + DRS .25c

Walkers 6pk – Wotsits x 32, Quavers x 20, Monster Munch x 18 16g–20g | €25.00 Volvic Sports 1L x 12 | €8.99 + DRS €3.00

£2.20, 30% Margin + DRS .25c

Lucozade Sport – Orange, Raspberry, Fruit Punch 750ml x 12 | €14.99 + DRS €3.00 £1.75, 22% Margin + DRS .25c