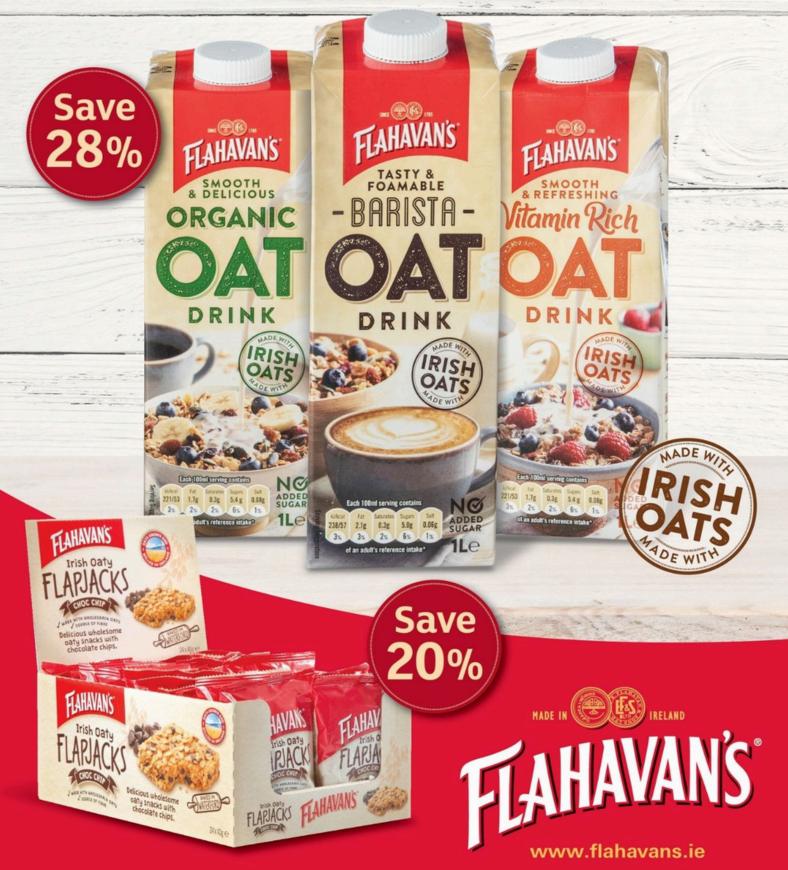

Mini Cheddars 45g x 30 | €15.50 £1.25 16% Margin

Wagon Wheels Jammie Teacakes 145g x 14 | €11.99 £1 49% Margin

Flahavans Flapjacks - Choc Chip/ Original/ Multiseed/ Cranberry&Orange/ Dark Choc Orange 40g x 24 | €9.99

Hellmann's Mayo - Real/Light 400g x 12 | €35.99

€2 22% Margin

Flahavans Oat Drink - Vitamin Rich/Barista/Organic 1L x 8 | €12.50

€3 14% Margin

Bachelors - Beans, NAS Beans, Peas, NAS Peas, Mushy Peas, Murrowfat Peas 225g 3 Pack x 12 | €31.00

## OAT-TASTIC!

Stock up now